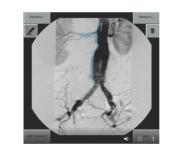

Total Knee Replacement - Femoral Intramedullary lateral view nailing

Thoraco Lumbar Retrograde Cholangio vertebrae - Diamond view Pancreatography (ERCP)

Bilateral Common Iliac arteries - DSA

## **Exceptional simplicity**

Cervical spine Pain Management

Thoraco Lumbar Spine - Shoulder Joint fixation

Retrograde Pyelonephrogram

Femoral artery DSAEndoscopic Retrograde Cholangio Pancreatography (ERCP)