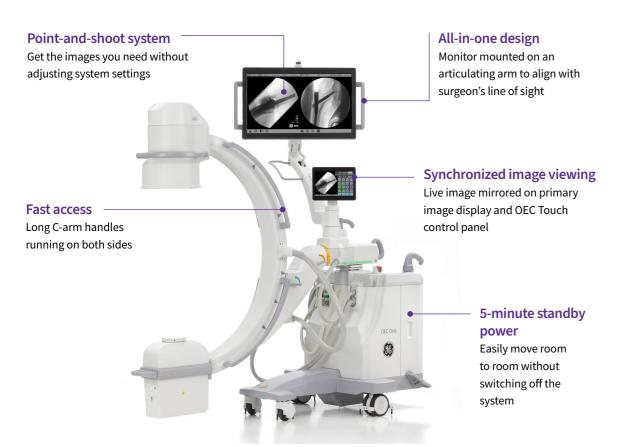

# **OEC One CFD**

## The Premium All-in-one System

Thoracic vertebrae -Bilateral Hip - Diamond

Diamond view

Intramedullary Nailing of Endoscopic Femoral Bone Retrograde Cholangio Pancreatography (ERCP)

Iliac Artery angiography