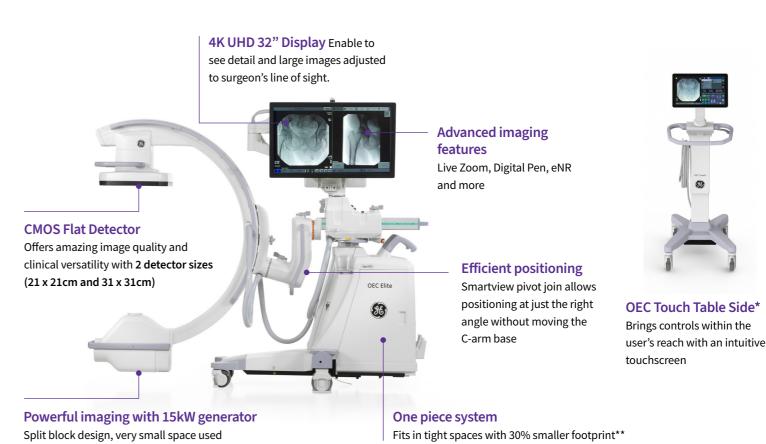

#### **CMOS Flat Detector Offers** amazing image quality and clinical versatility with 2 detector sizes (21 x 21cm and 31 x 31cm)

**OEC Touch Table Side\*** Brings controls within the user's reach with an intuitive touchscreen

#### **Dose optimization**

Six dose control options that can be used alone or in combination

**OEC Touch Table Side\*** 

Brings controls within the user's reach with an intuitive touchscreen

Agile maneuvering around patient With low lateral height, small tube housing, and long ergonomic handles

Powerful imaging with 15kW generator

Split block design, very small space used

12 | OEC Mobile C-arms Portfolio

<sup>\*</sup>Availability of options varies by country . Please contact your local sales representative