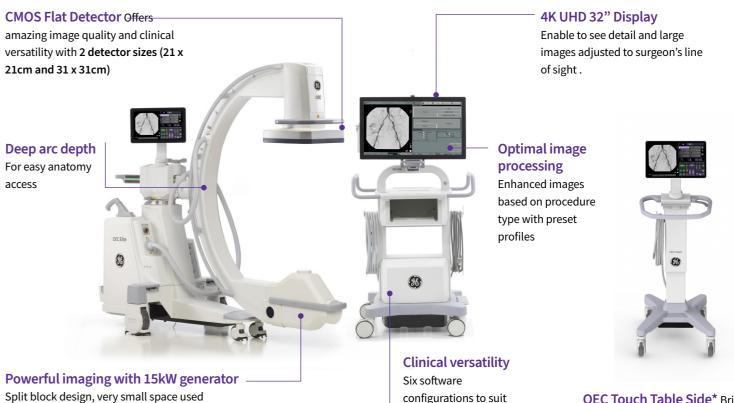

#### **CMOS Flat Detector Offers** amazing image quality and clinical versatility with 2 detector sizes (21 x 21cm and 31 x 31cm)

**OEC Touch Table Side\*** Brings controls within the user's reach with an intuitive touchscreen

#### **Dose optimization**

Six dose control options that can be used alone or in combination

**OEC Touch Table Side\*** 

Brings controls within the user's reach with an intuitive touchscreen

Agile maneuvering around patient With low lateral height, small tube housing, and long ergonomic handles

Powerful imaging with 15kW generator

Split block design, very small space used

12 | OEC Mobile C-arms Portfolio

<sup>\*</sup>Availability of options varies by country . Please contact your local sales representative