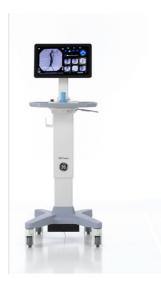

#### **CMOS Flat Detector Offers** amazing image quality and clinical versatility with 2 detector sizes (21 x 21cm and 31 x 31cm)

**OEC Touch Table Side\*** Brings controls within the user's reach with an intuitive touchscreen