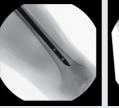

Bilateral Common Iliac Aneurysm - DSA

Femoral artery - DSA

Cardiac Electrophysiology

Cardiac diagnostic angiography

## Exceptional imaging performance

clinical demands

Bilateral Common Iliac

aneurysm - CO<sub>2</sub> Roadmap

Endoscopic Retrograde

\*Availability of options varies by country . Please contact your local sales representative

Total Knee Replacement - Femoral Intramedullary lateral view nailing

Thoraco Lumbar Retrograde Cholangio vertebrae - Diamond view Pancreatography (ERCP)

Bilateral Common Iliac arteries - DSA

## **Exceptional simplicity**

Cervical spine Pain Management

Thoraco Lumbar Spine - Shoulder Joint fixation

Retrograde Pyelonephrogram

Femoral artery DSAEndoscopic Retrograde Cholangio Pancreatography (ERCP)

## The Premium All-in-one System

Thoracic vertebrae -Bilateral Hip - Diamond

Diamond view

Intramedullary Nailing of Endoscopic Femoral Bone Retrograde Cholangio Pancreatography (ERCP)

Iliac Artery angiography