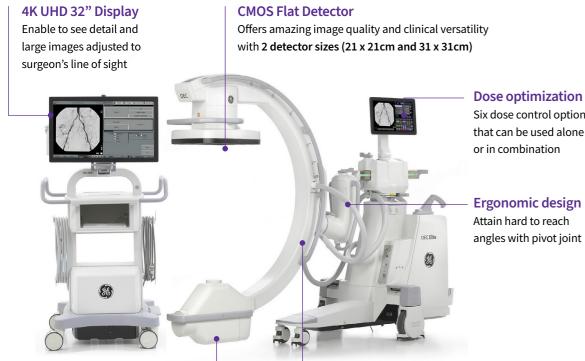

## Exceptional imaging performance

#### **CMOS Flat Detector Offers** amazing image quality and clinical versatility with 2 detector sizes (21 x 21cm and 31 x 31cm)

**OEC Touch Table Side\*** Brings controls within the user's reach with an intuitive touchscreen

#### **Dose optimization**

Six dose control options that can be used alone or in combination

**OEC Touch Table Side\*** 

Brings controls within the user's reach with an intuitive touchscreen

Agile maneuvering around patient With low lateral height, small tube housing, and long ergonomic handles