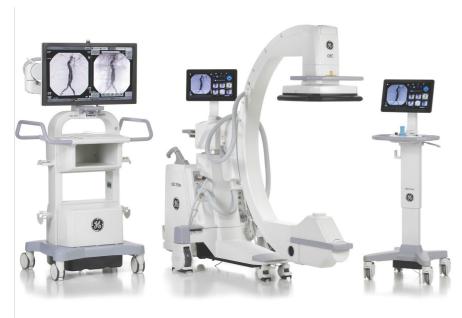

## OEC One CFD

### OEC One

 $^{\star\star}510(k)$  pending at the US FDA . Not available for sale in the United States

OEC Mobile C-arms Portfolio | 5

4 | OEC Mobile C-arms Portfolio

# **OEC One CFD**

## The Premium All-in-one System

Thoracic vertebrae -Bilateral Hip - Diamond

Diamond view

Intramedullary Nailing of Endoscopic Femoral Bone Retrograde Cholangio Pancreatography (ERCP)

Iliac Artery angiography

# OEC One

# **OEC MiniView MAX**