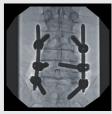

## The Premium All-in-one System

Thoracic vertebrae -Bilateral Hip - Diamond

Diamond view

Intramedullary Nailing of Endoscopic Femoral Bone Retrograde Cholangio Pancreatography (ERCP)

Iliac Artery angiography