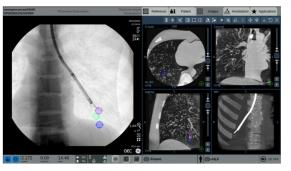

### Precise and efficient

Presented with AW image fabric technology and enabling multiple ways to plan, analyze, and confirm during a procedure

Switch from 2D to 3D imaging effortlessly and perform 3D scan easily

#### Integrated camera presents real time view

Cranio Maxillo Facial Lung biopsy - coronal (CMF) - Volume Rendering view

Vertebral Body Tethering VBT - axial view (VBT) - sagittal view

Aorto iliac stent graft - Maximum Intensity