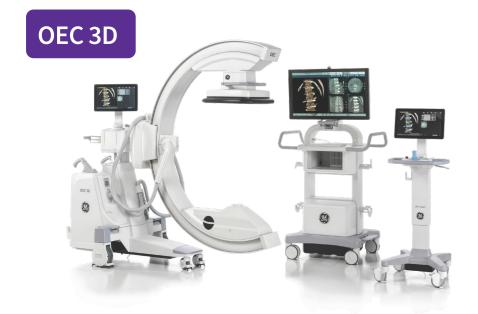

# OEC 3D

sweep around the patient

Carbon fiber design for lightweight

# Clinical versatility

### Precise and efficient

Presented with AW image fabric technology and enabling multiple ways to plan, analyze, and confirm during a procedure

Switch from 2D to 3D imaging effortlessly and perform 3D scan easily

#### Motorized efficiency Up to positions, contact detection, and

variable rotation

#### **Open platform for Navigation**

Integrated seamlessly with navigation and robotics

#### Integrated camera presents real time view

Cranio Maxillo Facial Lung biopsy - coronal (CMF) - Volume Rendering view

Vertebral Body Tethering VBT - axial view (VBT) - sagittal view

Aorto iliac stent graft - Maximum Intensity

#### Spine Suite\*

Automatic screw detection and numbering, vertebrae labelling

**Enhanced Noise Reduction** 

automatically reduces image noise by 30% for an equivalent appearance of a 30kW image during 2D vascular and cardiac imaging\*\*

#### Plan procedure

Using Digital Pen, annotations, measurements, % of stenosis and more

#### Lung Suite\*

Augmented fluoroscopy and adjustable 3D Scan

#### Preset profiles

Including Pediatric, Bolus Chase, Cardiac, and General HD to optimize imaging in one quick selection

#### **Live Zoom**

Up to 4X and take added fluoro or Cine images with no change in technique

vailability of options varies by country . Please contact your local sales representative \*\*Based on GE HealthCare study of OEC 3D imaging results with application of enhanced noise reduction algorithm