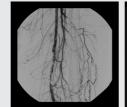

Bilateral Common Iliac Aneurysm - DSA

Femoral artery - DSA

Cardiac Electrophysiology

Cardiac diagnostic angiography

## Exceptional imaging performance

clinical demands

Bilateral Common Iliac

aneurysm - CO<sub>2</sub> Roadmap

Endoscopic Retrograde

\*Availability of options varies by country . Please contact your local sales representative