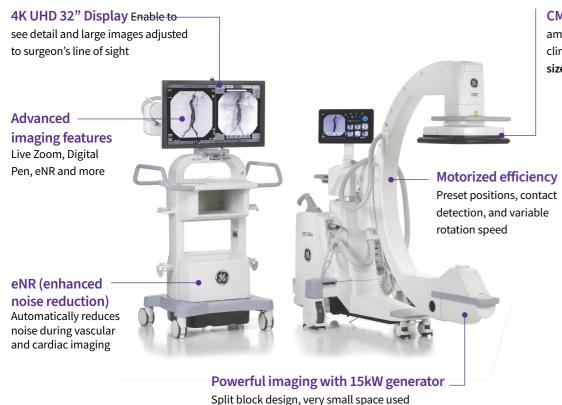

# Clinical versatility

### Precise and efficient

Presented with AW image fabric technology and enabling multiple ways to plan, analyze, and confirm during a procedure

Switch from 2D to 3D imaging effortlessly and perform 3D scan easily

#### Motorized efficiency Up to positions, contact detection, and

variable rotation

#### **Open platform for Navigation**

Integrated seamlessly with navigation and robotics

#### Integrated camera presents real time view

Cranio Maxillo Facial Lung biopsy - coronal (CMF) - Volume Rendering view

Vertebral Body Tethering VBT - axial view (VBT) - sagittal view

Aorto iliac stent graft - Maximum Intensity

#### Spine Suite\*

Automatic screw detection and numbering, vertebrae labelling

**Enhanced Noise Reduction** 

automatically reduces image noise by 30% for an equivalent appearance of a 30kW image during 2D vascular and cardiac imaging\*\*

#### Plan procedure

Using Digital Pen, annotations, measurements, % of stenosis and more

#### Preset profiles

Including Pediatric, Bolus Chase, Cardiac, and General HD to optimize imaging in one quick selection

#### **Live Zoom**

Up to 4X and take added fluoro or Cine images with no change in technique

vailability of options varies by country . Please contact your local sales representative \*\*Based on GE HealthCare study of OEC 3D imaging results with application of enhanced noise reduction algorithm

Powerful imaging with 15kW generator

Split block design, very small space used

12 | OEC Mobile C-arms Portfolio

<sup>\*</sup>Availability of options varies by country . Please contact your local sales representative