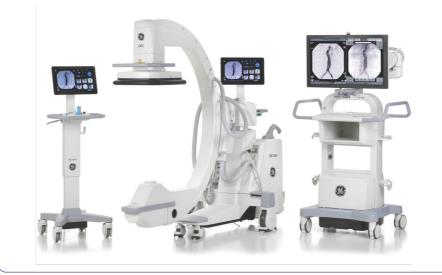

## OEC One CFD

# **OEC One CFD**

## The Premium All-in-one System

Thoracic vertebrae -Bilateral Hip - Diamond

Diamond view

Intramedullary Nailing of Endoscopic Femoral Bone Retrograde Cholangio Pancreatography (ERCP)

Iliac Artery angiography