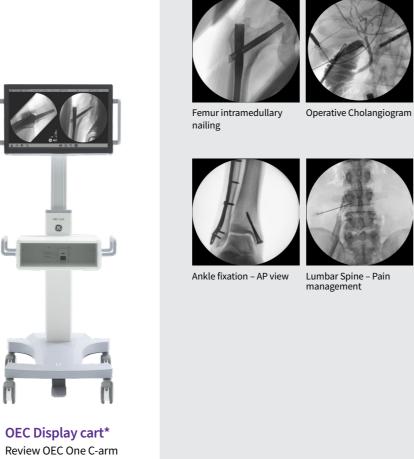

## The All-in-one System

**OEC Display cart\*** 

display

images on an additional

## Maximize your workflow

\*Compared to 13 cm x 13 cm detector

\*Availability of options varies by country . Please contact your local sales representative

Level Up!
Your education tailor-made program