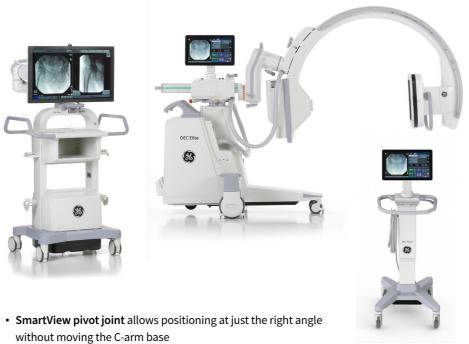

# **OEC Elite CFD**

# Premium C-arms adapted to your needs

## Designed to Move

## **Motorized Drive**

Mobile Hybrid Operating room

- 6 preset positions: AP, Lateral, and four user defined •
- Manually set angles to surgeon's preference
- · Contact/collision detection with location alert