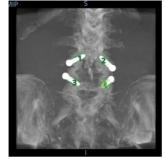

#### Spine Suite\*

Automatic screw detection and numbering, vertebrae labelling

**Enhanced Noise Reduction** 

automatically reduces image noise by 30% for an equivalent appearance of a 30kW image during 2D vascular and cardiac imaging\*\*