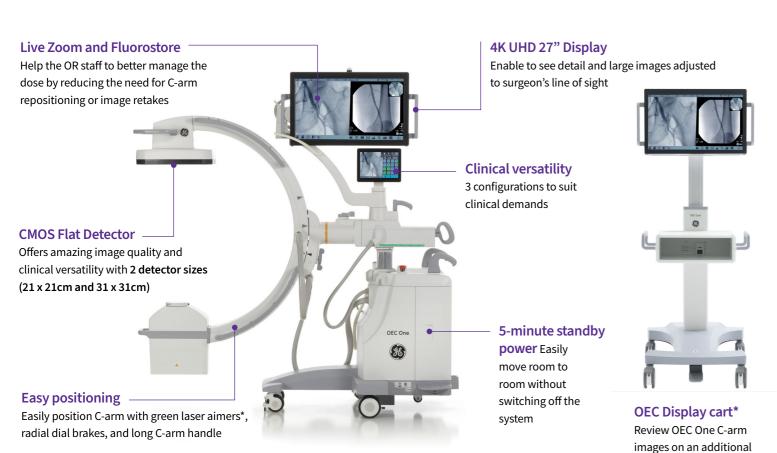

#### **CMOS Flat Detector Offers** amazing image quality and clinical versatility with 2 detector sizes (21 x 21cm and 31 x 31cm)

**OEC Touch Table Side\*** Brings controls within the user's reach with an intuitive touchscreen

#### **Dose optimization**

Six dose control options that can be used alone or in combination

**OEC Touch Table Side\*** 

Brings controls within the user's reach with an intuitive touchscreen

Agile maneuvering around patient With low lateral height, small tube housing, and long ergonomic handles

## The All-in-one System

**OEC Display cart\*** 

display

images on an additional