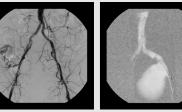

Total Knee Replacement - Femoral Intramedullary lateral view nailing

Thoraco Lumbar Retrograde Cholangio vertebrae - Diamond view Pancreatography (ERCP)

Bilateral Common Iliac arteries - DSA

## **Exceptional simplicity**

Cervical spine Pain Management

Thoraco Lumbar Spine - Shoulder Joint fixation

Retrograde Pyelonephrogram

Femoral artery DSAEndoscopic Retrograde Cholangio Pancreatography (ERCP)