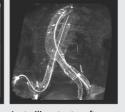

Bilateral Common Iliac Aneurysm - DSA

Femoral artery - DSA

Cardiac Electrophysiology

Cardiac diagnostic angiography

## Exceptional imaging performance

clinical demands

Bilateral Common Iliac

aneurysm - CO<sub>2</sub> Roadmap

Endoscopic Retrograde

\*Availability of options varies by country . Please contact your local sales representative