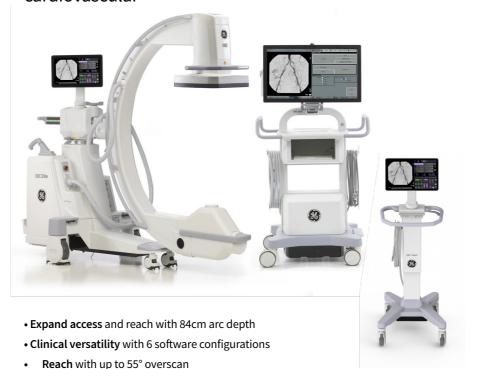

## Super-C

Large C-arm for dedicated apps like cardiovascular

# **OEC Elite CFD** Super-C

\*Availability of options varies by country . Please contact your local sales representative

## Exceptional imaging performance

#### **CMOS Flat Detector Offers** amazing image quality and clinical versatility with 2 detector sizes (21 x 21cm and 31 x 31cm)

**OEC Touch Table Side\*** Brings controls within the user's reach with an intuitive touchscreen