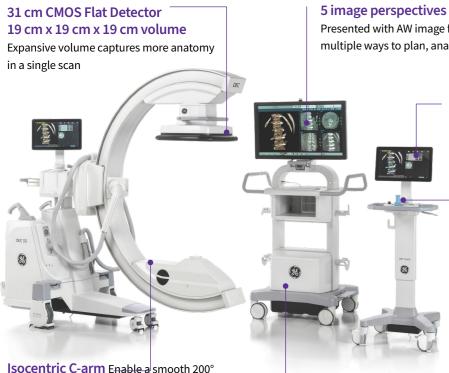

# OEC 3D

sweep around the patient

Carbon fiber design for lightweight

# Clinical versatility

### Precise and efficient

Presented with AW image fabric technology and enabling multiple ways to plan, analyze, and confirm during a procedure

Switch from 2D to 3D imaging effortlessly and perform 3D scan easily

#### Motorized efficiency Up to positions, contact detection, and

variable rotation

#### **Open platform for Navigation**

Integrated seamlessly with navigation and robotics

#### Integrated camera presents real time view

Cranio Maxillo Facial Lung biopsy - coronal (CMF) - Volume Rendering view

Vertebral Body Tethering VBT - axial view (VBT) - sagittal view

Aorto iliac stent graft - Maximum Intensity

#### Spine Suite\*

Automatic screw detection and numbering, vertebrae labelling

**Enhanced Noise Reduction** 

automatically reduces image noise by 30% for an equivalent appearance of a 30kW image during 2D vascular and cardiac imaging\*\*

#### Plan procedure

Using Digital Pen, annotations, measurements, % of stenosis and more

#### Lung Suite\*

Augmented fluoroscopy and adjustable 3D Scan

#### Preset profiles

Including Pediatric, Bolus Chase, Cardiac, and General HD to optimize imaging in one quick selection

#### **Live Zoom**

Up to 4X and take added fluoro or Cine images with no change in technique

vailability of options varies by country . Please contact your local sales representative \*\*Based on GE HealthCare study of OEC 3D imaging results with application of enhanced noise reduction algorithm