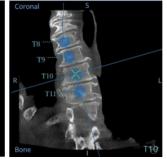

#### Spine Suite\*

Automatic screw detection and numbering, vertebrae labelling

**Enhanced Noise Reduction** 

automatically reduces image noise by 30% for an equivalent appearance of a 30kW image during 2D vascular and cardiac imaging\*\*