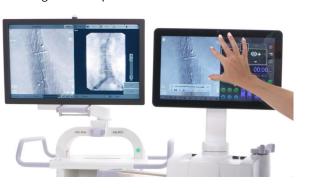

### Precise and efficient

Presented with AW image fabric technology and enabling multiple ways to plan, analyze, and confirm during a procedure

Switch from 2D to 3D imaging effortlessly and perform 3D scan easily

#### Plan procedure

Using Digital Pen, annotations, measurements, % of stenosis and more

#### **Live Zoom**

Up to 4X and take added fluoro or Cine images with no change in technique

vailability of options varies by country . Please contact your local sales representative \*\*Based on GE HealthCare study of OEC 3D imaging results with application of enhanced noise reduction algorithm