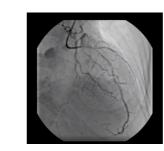

Bilateral Common Iliac Aneurysm - DSA

Femoral artery - DSA

Cardiac Electrophysiology

Cardiac diagnostic angiography

## Exceptional imaging performance

clinical demands

Bilateral Common Iliac

aneurysm - CO<sub>2</sub> Roadmap

Endoscopic Retrograde

\*Availability of options varies by country . Please contact your local sales representative