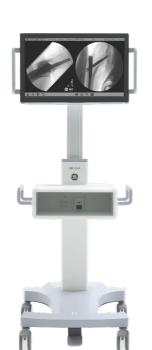

# **OEC One CFD**

## The Premium All-in-one System

Thoracic vertebrae -Bilateral Hip - Diamond

Diamond view

Intramedullary Nailing of Endoscopic Femoral Bone Retrograde Cholangio Pancreatography (ERCP)

Iliac Artery angiography