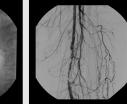

Bilateral Common Iliac Aneurysm - DSA

Femoral artery - DSA

Cardiac Electrophysiology

Cardiac diagnostic angiography

## Exceptional imaging performance

clinical demands

Bilateral Common Iliac

aneurysm - CO<sub>2</sub> Roadmap

Endoscopic Retrograde

\*Availability of options varies by country . Please contact your local sales representative