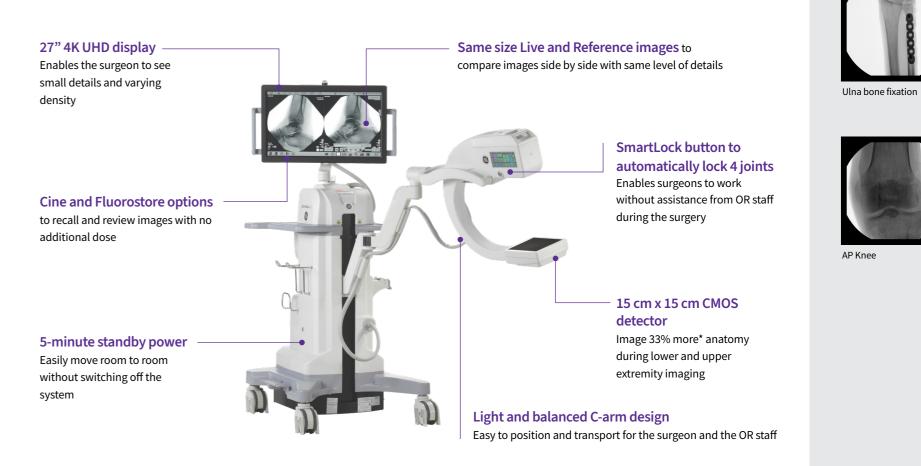

# **OEC One CFD**

## The Premium All-in-one System

Thoracic vertebrae -Bilateral Hip - Diamond

Diamond view

Intramedullary Nailing of Endoscopic Femoral Bone Retrograde Cholangio Pancreatography (ERCP)

Iliac Artery angiography

display

14 | OEC Mobile C-arms Portfolio OEC Mobile C-arms Portfolio | 15