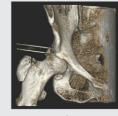

#### Integrated camera presents real time view

Cranio Maxillo Facial Lung biopsy - coronal (CMF) - Volume Rendering view

Vertebral Body Tethering VBT - axial view (VBT) - sagittal view

Aorto iliac stent graft - Maximum Intensity