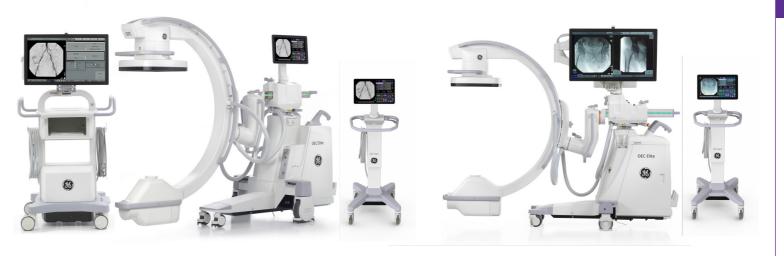

### **OEC Elite CFD**

Super-C / Motorized Drive C-arm

#### Ergo C-arm

#### ECO\*: Ergo C-arm One-piece

# **OEC Elite CFD**

# Premium C-arms adapted to your needs

## Designed to Move

## **Motorized Drive**

Mobile Hybrid Operating room

- 6 preset positions: AP, Lateral, and four user defined •
- Manually set angles to surgeon's preference
- · Contact/collision detection with location alert

## Super-C

Large C-arm for dedicated apps like cardiovascular

## Ergo-C

Multipurpose application premium C-arm

- oving the Carm base
- Efficient positioning with 180°/180° flip flop or rainbow from either side of C-arm •
   Productive with low lateral height and small AP/Lat offset

## **ECO\*:** Ergo C-arm One-piece

Multipurpose high-end system in one piece to free up floor space

- · Include all the imaging excellence OEC Elite CFD is renowned for, now in one-piece
- Free up floor space
- Easy to manoeuver and transport