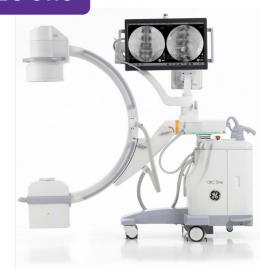

### **OEC Elite CFD**

Super-C / Motorized Drive C-arm

# **OEC Elite CFD**

# Premium C-arms adapted to your needs